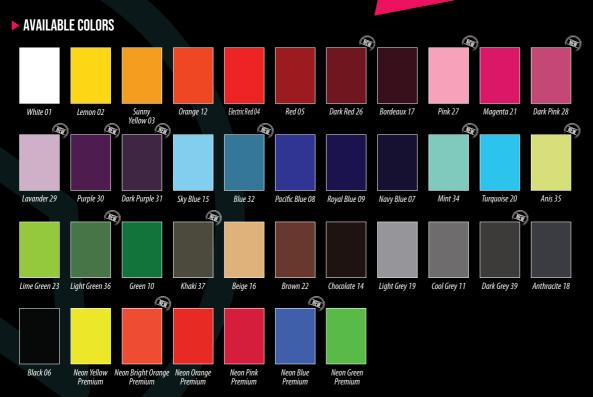

## **VELCUT EVO**

VelCut is a high-quality heat sealable flock film for plotter-cutting. It has been for years a confirmed best seller. Very easy to cut and weed, it comes in a wide range of colors.

## FEATURES:

Base: Hotmeltfilm Adhesive: Waterbased Flock: VelCut Evo: Rayon viscose VelCut Premium: Polyamide Oeko-tex: Class I(White) Class II (Colors) Thickness (without liner): 500 μ Fastness: 60 °C